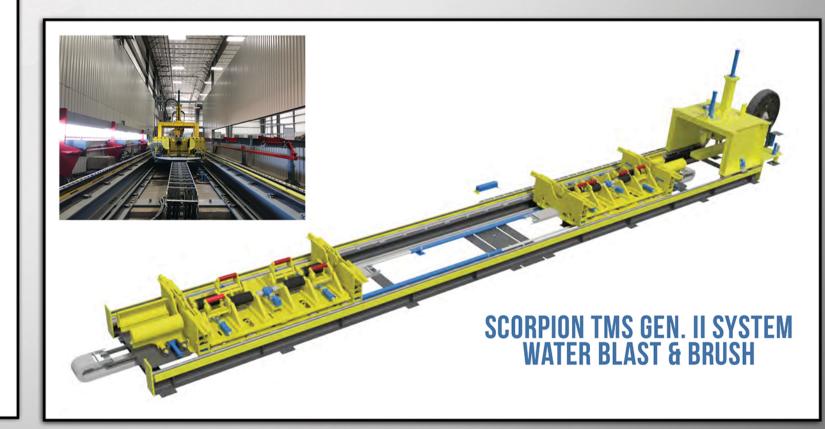

## SCORPION TMS GEN. II SYSTEM WATER BLAST & BRUSH

- Footprint Dimensions: 66' 0" Long x 7' - 9" Wide
- Accommodates 2 ft long up to 50 ft long tubulars.
- Variable cleaning rates from fractional inches per second up to 5 ft per second.
- Variable pipe spin RPMs
- Adjustable roller spreading to accommodate 1" OD up to 24" OD pipe size.
- Adjustable OD standoff distance for optimal OD cleaning.
- Adjustable ID lance height for centering with pipe.
- Hydraulic pipe end mufflers for containment and noise suppression.
- Hydraulic pipe que-load-unload mechanism.