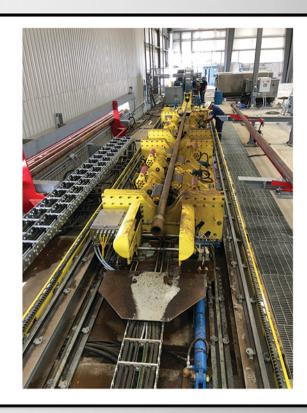

## SCORPION TMS GEN. II SYSTEM WATER BLAST & BRUSH

- Footprint Dimensions: 66' 0" Long x 7' - 9" Wide
- Accommodates 2 ft long up to 50 ft long tubulars.
- Variable cleaning rates from fractional inches per second up to 5 ft per second.
- Variable pipe spin RPMs
- Adjustable roller spreading to accommodate 1" OD up to 24" OD pipe size.
- Adjustable OD standoff distance for optimal OD cleaning.
- Adjustable ID lance height for centering with pipe.
- Hydraulic pipe end mufflers for containment and noise suppression.
- Hydraulic pipe que-load-unload mechanism.