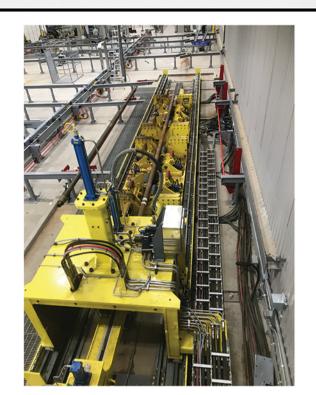

## SCORPION TMS GEN. II SYSTEM WATER BLAST & BRUSH

- Footprint Dimensions: 66' 0" Long x 7' - 9" Wide
- Accommodates 2 ft long up to 50 ft long tubulars.
- Variable cleaning rates from fractional inches per second up to 5 ft per second.
- Variable pipe spin RPMs
- Adjustable roller spreading to accommodate 1" OD up to 24" OD pipe size.
- Adjustable OD standoff distance for optimal OD cleaning.
- Adjustable ID lance height for centering with pipe.
- Hydraulic pipe end mufflers for containment and noise suppression.
- Hydraulic pipe que-load-unload mechanism.