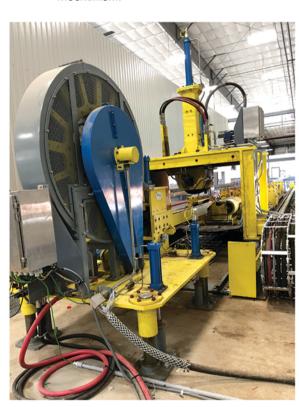

## SCORPION TMS GEN. II SYSTEM WATER BLAST & BRUSH

- Footprint Dimensions: 66' 0" Long x 7' - 9" Wide
- Accommodates 2 ft long up to 50 ft long tubulars.
- Variable cleaning rates from fractional inches per second up to 5 ft per second.
- Variable pipe spin RPMs
- Adjustable roller spreading to accommodate 1" OD up to 24" OD pipe size.
- Adjustable OD standoff distance for optimal OD cleaning.
- Adjustable ID lance height for centering with pipe.
- Hydraulic pipe end mufflers for containment and noise suppression.
- Hydraulic pipe que-load-unload mechanism.