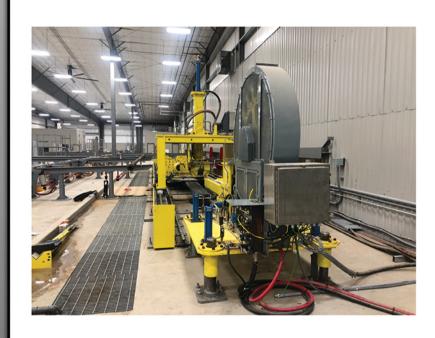

## SCORPION TMS GEN. II SYSTEM WATER BLAST & BRUSH

- Footprint Dimensions: 66' 0" Long x 7' - 9" Wide
- Accommodates 2 ft long up to 50 ft long tubulars.
- Variable cleaning rates from fractional inches per second up to 5 ft per second.
- Variable pipe spin RPMs
- Adjustable roller spreading to accommodate 1" OD up to 24" OD pipe size.
- Adjustable OD standoff distance for optimal OD cleaning.
- Adjustable ID lance height for centering with pipe.
- Hydraulic pipe end mufflers for containment and noise suppression.
- Hydraulic pipe que-load-unload mechanism.