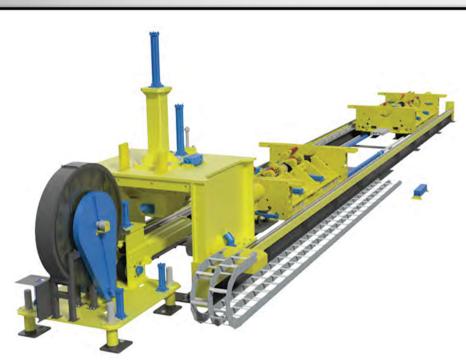

## SCORPION TMS GEN. II SYSTEM WATER BLAST & BRUSH

- Footprint Dimensions: 66' 0" Long x 7' - 9" Wide
- Accommodates 2 ft long up to 50 ft long tubulars.
- Variable cleaning rates from fractional inches per second up to 5 ft per second.
- Variable pipe spin RPMs
- Adjustable roller spreading to accommodate 1" OD up to 24" OD pipe size.
- Adjustable OD standoff distance for optimal OD cleaning.
- Adjustable ID lance height for centering with pipe.
- Hydraulic pipe end mufflers for containment and noise suppression.
- Hydraulic pipe que-load-unload mechanism.